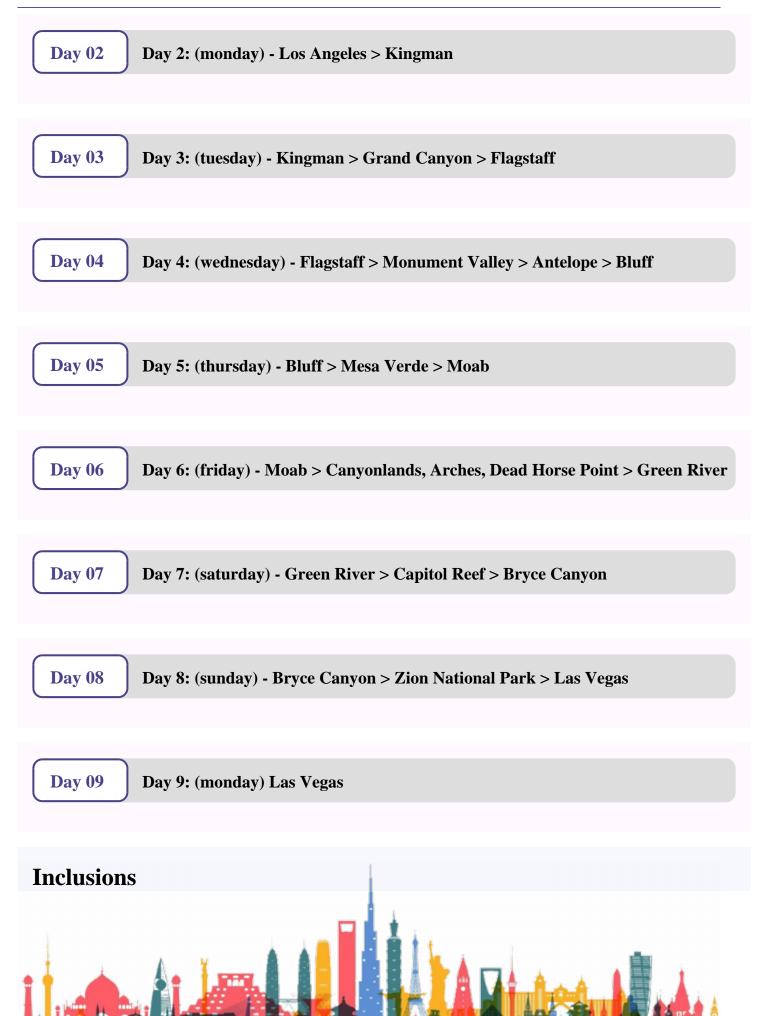

## **Detailed Itinerary**

**Day 01** 

Day 1: (sunday) - Los Angeles

8 Nights from AUD 3,935