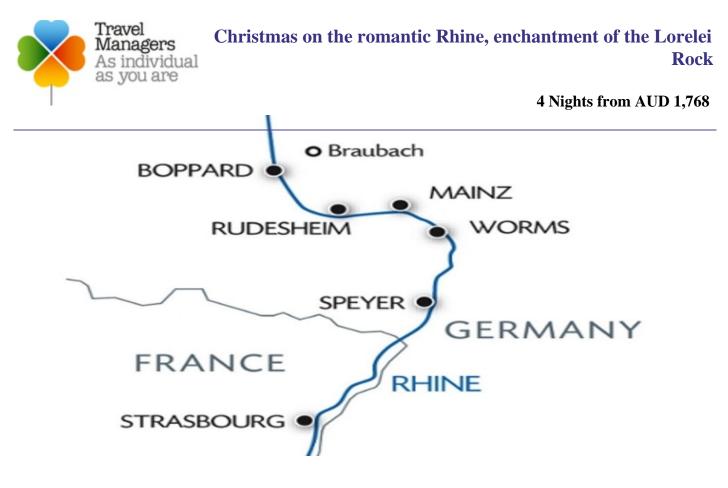

## **Trip Highlights**

STRASBOURG - BRAUBACH - RÜDESHEIM - SPEYER or WORMS - STRASBOURG

### Day 01 DAY 01: 22 December: STRASBOURG

Passengers are welcome to board our ship at 3:00 p.m. We'll set out to discover the Christmas markets in Strasbourg with our hostess. After returning on board, we'll introduce our crew at a welcome cocktail before dinner. Enjoy an animated evening on the theme of Christmas.

#### DAY 02: 23 December: BRAUBACH - The Rhine Valley and the Lorelei Rock

We'll spent this morning cruising. Once in Braubach, join us for a guided visit of Marksburg castle, which has remained intact over the centuries. Enjoy a "Christmas Carols"-themed evening.

### Day 03DAY 03: 24 December: RÜDESHEIM(4) - SPEYER or WORMS

Enjoy some free time or join us on an optional excursion: Guided tour of the Museum of Mechanical Musical Instruments in Rüdesheim. The afternoon will be spent cruising towards Speyer. Tonight is our Christmas Eve dinner and evening. Midnight Mass will celebrated in Speyer or Worms (2-3).

#### DAY 04: 25 December: SPEYER - STRASBOURG

The whole day will be spent cruising on the Rhine towards Strasbourg. Tonight is our gala dinner and evening.