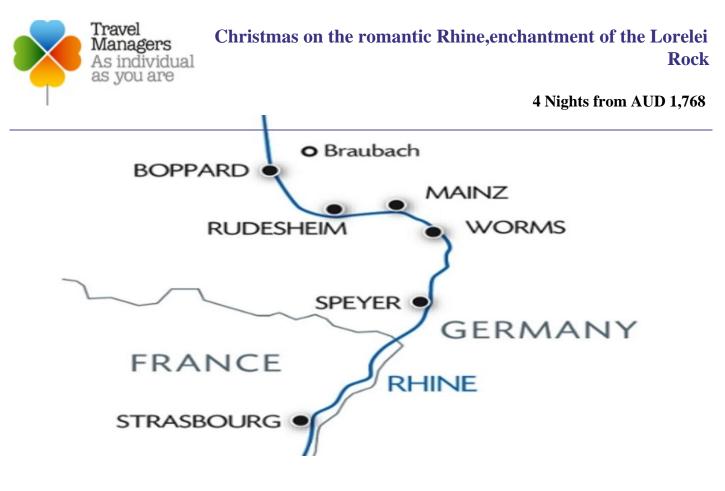

# **Trip Highlights**

STRASBOURG - BRAUBACH - RÜDESHEIM - SPEYER or WORMS - STRASBOURG

### Day 01 DAY 01: 22 December: STRASBOURG

Passengers are welcome to board our ship at 3:00 p.m. We'll set out to discover the Christmas markets in Strasbourg with our hostess. After returning on board, we'll introduce our crew at a welcome cocktail before dinner. Enjoy an animated evening on the theme of Christmas.

#### DAY 02: 23 December: BRAUBACH - The Rhine Valley and the Lorelei Rock

We'll spent this morning cruising. Once in Braubach, join us for a guided visit of Marksburg castle, which has remained intact over the centuries. Enjoy a "Christmas Carols"-themed evening.

### Day 03DAY 03: 24 December: RÜDESHEIM(4) - SPEYER or WORMS

Enjoy some free time or join us on an optional excursion: Guided tour of the Museum of Mechanical Musical Instruments in Rüdesheim. The afternoon will be spent cruising towards Speyer. Tonight is our Christmas Eve dinner and evening. Midnight Mass will celebrated in Speyer or Worms (2-3).

#### DAY 04: 25 December: SPEYER - STRASBOURG

The whole day will be spent cruising on the Rhine towards Strasbourg. Tonight is our gala dinner and evening.